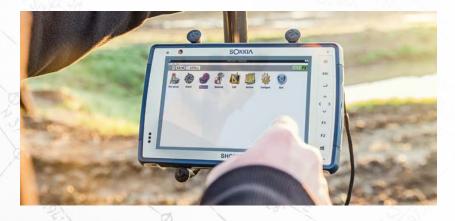

### **Easy to use interface**

This is the simplest, most effective field software you'll find. Easy to read icons on the bright windows touchscreen tablet help you complete your field work faster and with more detail.