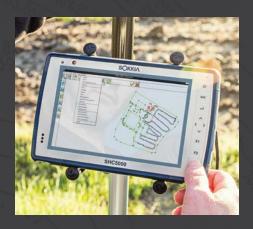

## GeoPro

Welcome to the quickest and easiest way to to collect and layout points in the field. GeoPro Field's user friendly interface and simple but powerful controls help you work faster and more precise.

### **Easy to use interface**

This is the simplest, most effective field software you'll find. Easy to read icons on the bright windows touchscreen tablet help you complete your field work faster and with more detail.