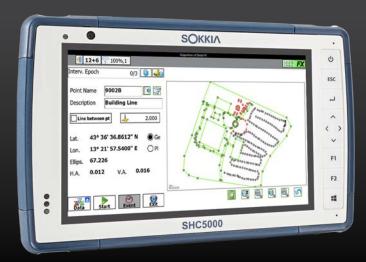

## **CAD** functionality

Collect more accurate and thorough field measurements the first time. GeoPro Field lets you see your field measurements on a MAP view individually, or with background map or CAD graphics. You can make better decisions in the field and immediately determine where additional measurements are required.

## Lightening fast field measurements

GeoPro Field quickly collects all measured points with a code descriptor. Field measurement locations appear on the MAP view of the controller so you instantly know how well you measured the scene.